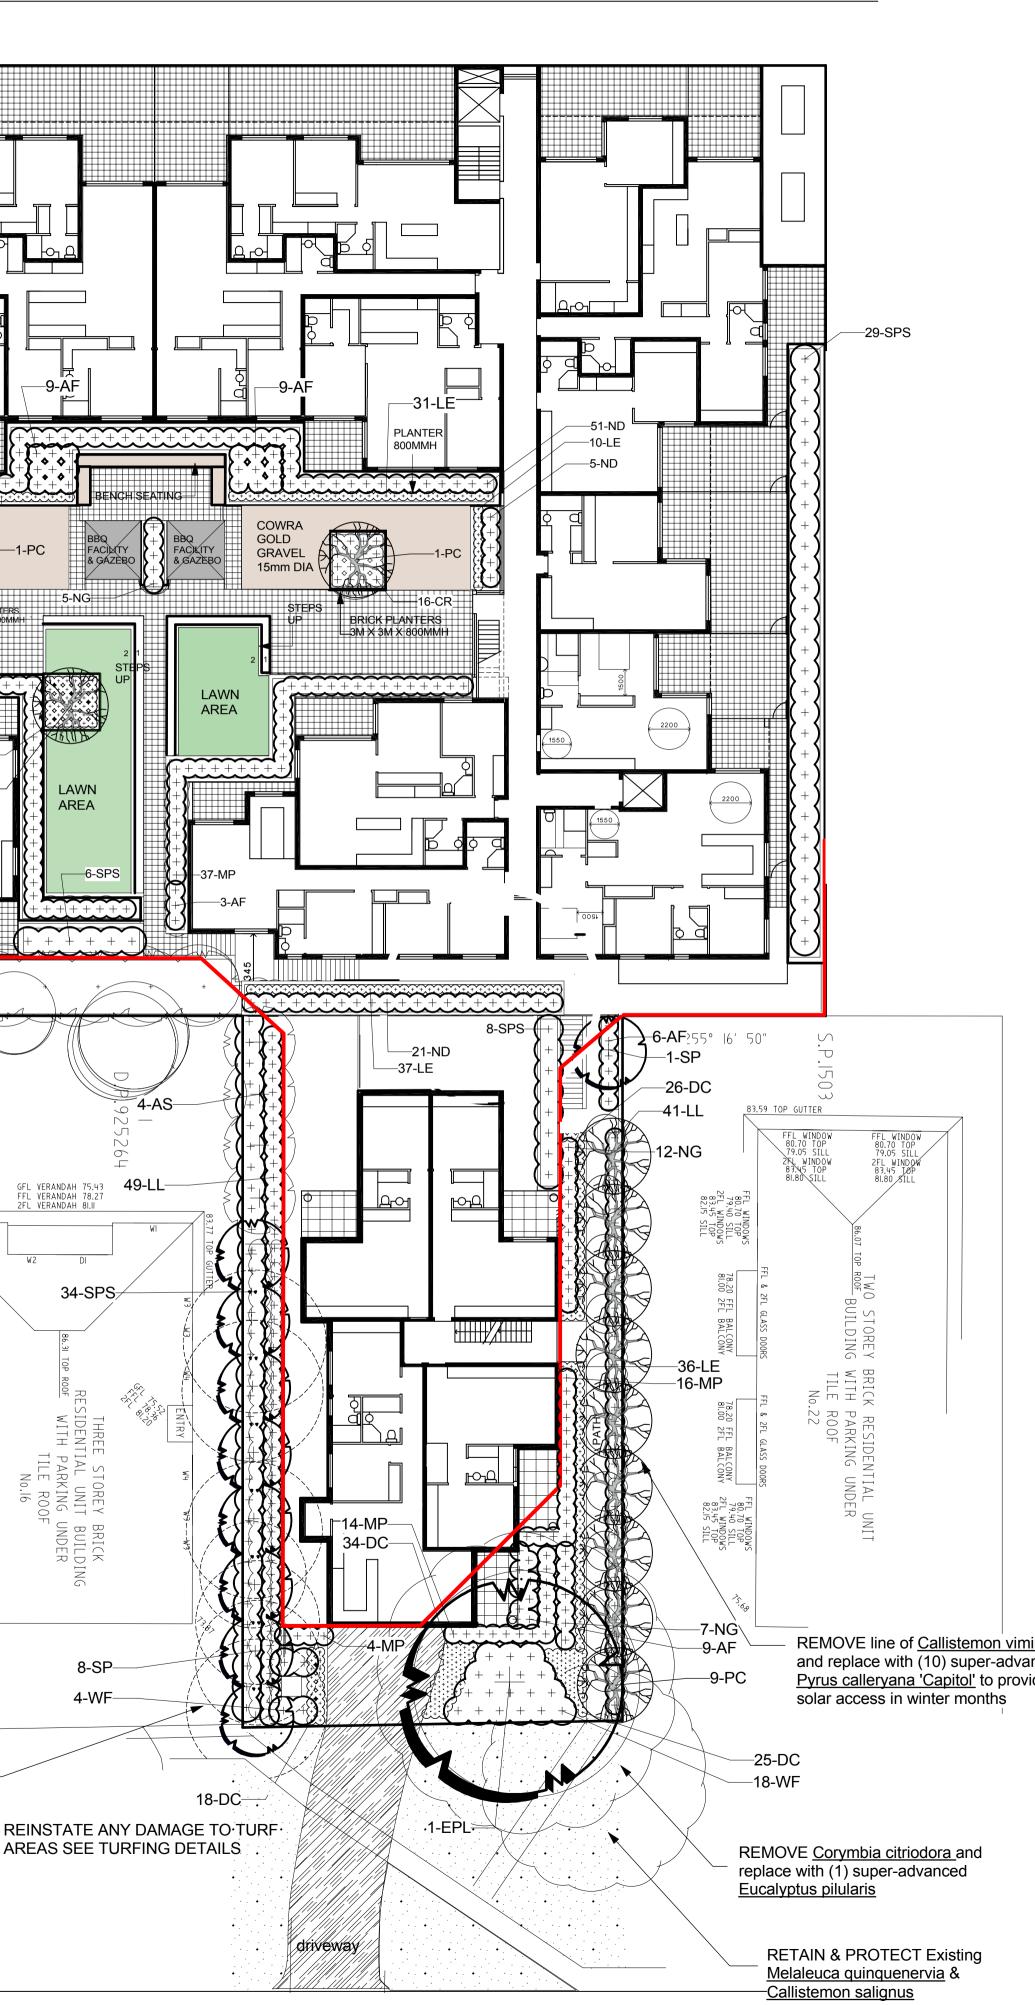

| PLANT REGISTER |     |                                    |                     |           |                   |
|----------------|-----|------------------------------------|---------------------|-----------|-------------------|
| ID             | Qty | Botanical Name                     | Common Name         | Cont/size | Mature size       |
| AF             | 36  | Athyrium filix-femina              | Lady Fern           | 25L       |                   |
| AS             | 18  | ** Acmena smithii                  | Creek Lillypilly    | 75L       | 7-8mh x 4ms       |
| CR             | 16  | Cordyline 'Red Fountain'           | Red Fountain        | 5L        | 800h x 800s       |
| DC             | 103 | * * Dianella caerulea 'Breeze'     | No Canes Paroo Lily | 150mm     | 400mmh x 500mms   |
| EPL            | 1   | ** Eucalyptus pilularis            | Blackbutt           | 45L       | 20mh x 12ms       |
| LE             | 226 | Liriope 'Evergreen Giant'          | Liriope             | 150mm     | 400mmh x 500mms   |
| LL             | 90  | ** Lomandra longifolia 'Katrinus'  | Mat Rush            | 5L        | 1mh x 1ms         |
| MP             | 115 | Murraya paniculata                 | Orange Jessamine    | 25L       | 1.5mh x 1ms Hedge |
| ND             | 77  | Nandina domestica                  | Sacred Nandina      | 5L        | 1.5mh x 1.5ms     |
| NG             | 24  | Nandina 'Gulf Stream'              | Dwarf Nandina       | 5L        | 1mh x 1.5ms       |
| РС             | 12  | Pyrus calleryana 'Capitol'         | Ornamental Pear     | 75L       | 6mh x 4ms         |
| RI             | 90  | Raphiolepis indica                 | Indian Hawthorn     | 25L       | 1.5mh x 1ms Hedge |
| SP             | 9   | **Syzygium paniculatum             | Brush Cherry        | 25L       | 9mh x 4ms         |
| SPS            | 77  | Syzygium paniculatum 'Select Form' | Dwarf Brush Cherry  | 5L        | 1.5mh x 3000      |
| WF             | 22  | * Westringia fruticosa             | Coastal Rosemary    | 5L        | 1.5mh x 1.5ms     |

\* LOW WATER USE PLANT (SYDNEY WATER BOARD SELECTION) \*\* ENDEMIC PLANT SPECIES

## LANDSCAPE PROPOSAL BUCASIA PTY LTD 62-80 ROWE STREET, EASTWOOD, NSW.

ULP URBAN LANDSCAPE PLANNERS PTY LTD.

LANDSCAPE DESIGN, HORTICULTURE & VEGETATION CONSULTANTS Terrence Machin MAILDM & MAIH. 20 Koorana Road, Picton NSW. 2571. Phone : (02) 4683-2766 Fax : (02) 4683-2755

**30/03/2009** Level (3) and ground level redraw. Setback of 6 metres from the trunk of tree # 10 *Eucalyptus microcorys* (Tallowwood) to facilitate the tree being retained. Also coupled with the retention of trees # 8 & 9.

03/04/2009 Redraw level (3). Redraw landscaping to podium. Adjust landscaping to First Ave. Show basement excavation line and PRZ area to tree #10.

25/05/2009 Redraw level (3) podium level and landscaping lawn areas added. Adjust planting at groundfloor.