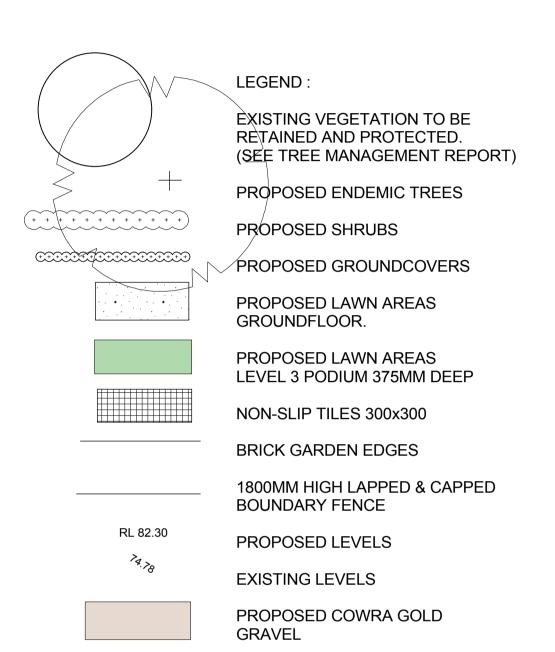

| PLANT REGISTER |     |                                    |                     |           |                   |
|----------------|-----|------------------------------------|---------------------|-----------|-------------------|
| ID             | Qty | Botanical Name                     | Common Name         | Cont/size | Mature size       |
| AF             | 36  | Athyrium filix-femina              | Lady Fern           | 25L       |                   |
| AS             | 18  | ** Acmena smithii                  | Creek Lillypilly    | 75L       | 7-8mh x 4ms       |
| CR             | 16  | Cordyline 'Red Fountain'           | Red Fountain        | 5L        | 800h x 800s       |
| DC             | 103 | * * Dianella caerulea 'Breeze'     | No Canes Paroo Lily | 150mm     | 400mmh x 500mms   |
| EPL            | 1   | ** Eucalyptus pilularis            | Blackbutt           | 45L       | 20mh x 12ms       |
| LE             | 226 | Liriope 'Evergreen Giant'          | Liriope             | 150mm     | 400mmh x 500mms   |
| LL             | 90  | ** Lomandra longifolia 'Katrinus'  | Mat Rush            | 5L        | 1mh x 1ms         |
| MP             | 115 | Murraya paniculata                 | Orange Jessamine    | 25L       | 1.5mh x 1ms Hedge |
| ND             | 77  | Nandina domestica                  | Sacred Nandina      | 5L        | 1.5mh x 1.5ms     |
| NG             | 24  | Nandina 'Gulf Stream'              | Dwarf Nandina       | 5L        | 1mh x 1.5ms       |
| РС             | 12  | Pyrus calleryana 'Capitol'         | Ornamental Pear     | 75L       | 6mh x 4ms         |
| RI             | 90  | Raphiolepis indica                 | Indian Hawthorn     | 25L       | 1.5mh x 1ms Hedge |
| SP             | 9   | **Syzygium paniculatum             | Brush Cherry        | 25L       | 9mh x 4ms         |
| SPS            | 77  | Syzygium paniculatum 'Select Form' | Dwarf Brush Cherry  | 5L        | 1.5mh x 3000      |
| WF             | 22  | * Westringia fruticosa             | Coastal Rosemary    | 5L        | 1.5mh x 1.5ms     |

\* LOW WATER USE PLANT (SYDNEY WATER BOARD SELECTION) \*\* ENDEMIC PLANT SPECIES