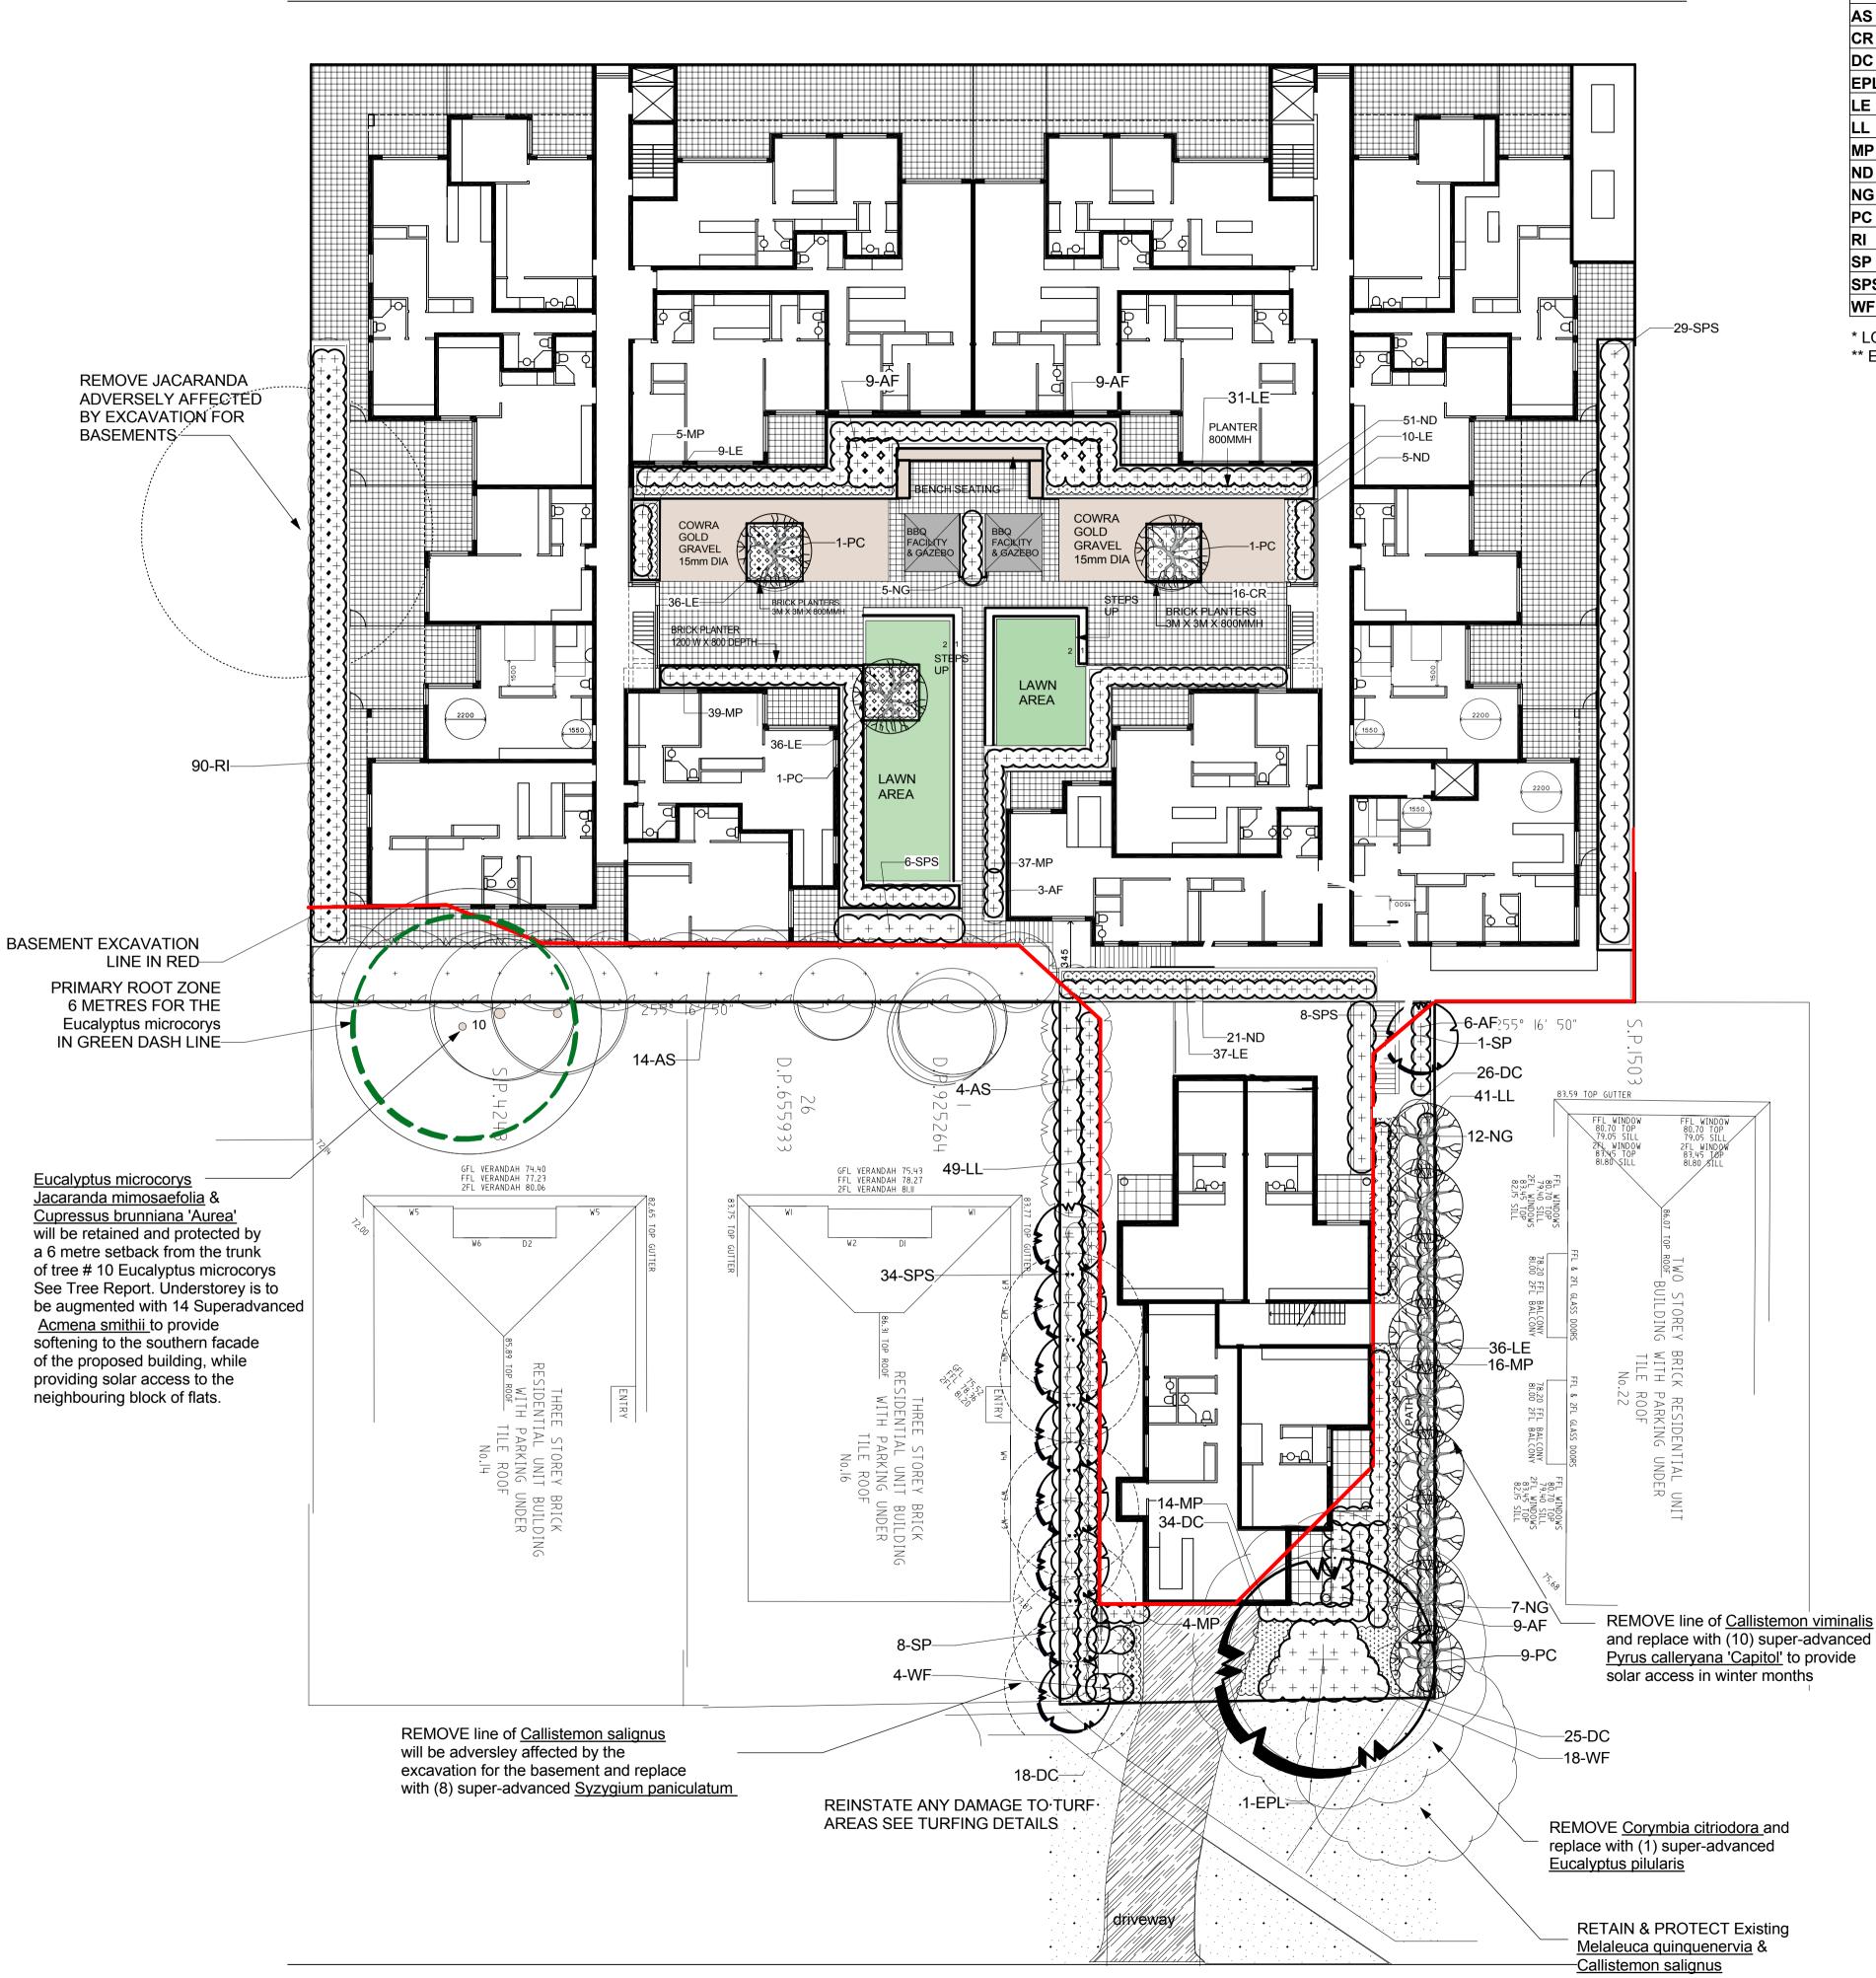

| PLANT REGISTER |     |                                    |                     |           |                   |
|----------------|-----|------------------------------------|---------------------|-----------|-------------------|
| ID             | Qty | Botanical Name                     | Common Name         | Cont/size | Mature size       |
| AF             | 36  | Athyrium filix-femina              | Lady Fern           | 25L       |                   |
| AS             | 18  | ** Acmena smithii                  | Creek Lillypilly    | 75L       | 7-8mh x 4ms       |
| CR             | 16  | Cordyline 'Red Fountain'           | Red Fountain        | 5L        | 800h x 800s       |
| DC             | 103 | * * Dianella caerulea 'Breeze'     | No Canes Paroo Lily | 150mm     | 400mmh x 500mms   |
| EPL            | 1   | ** Eucalyptus pilularis            | Blackbutt           | 45L       | 20mh x 12ms       |
| LE             | 226 | Liriope 'Evergreen Giant'          | Liriope             | 150mm     | 400mmh x 500mms   |
| LL             | 90  | ** Lomandra longifolia 'Katrinus'  | Mat Rush            | 5L        | 1mh x 1ms         |
| MP             | 115 | Murraya paniculata                 | Orange Jessamine    | 25L       | 1.5mh x 1ms Hedge |
| ND             | 77  | Nandina domestica                  | Sacred Nandina      | 5L        | 1.5mh x 1.5ms     |
| NG             | 24  | Nandina 'Gulf Stream'              | Dwarf Nandina       | 5L        | 1mh x 1.5ms       |
| РС             | 12  | Pyrus calleryana 'Capitol'         | Ornamental Pear     | 75L       | 6mh x 4ms         |
| RI             | 90  | Raphiolepis indica                 | Indian Hawthorn     | 25L       | 1.5mh x 1ms Hedge |
| SP             | 9   | **Syzygium paniculatum             | Brush Cherry        | 25L       | 9mh x 4ms         |
| SPS            | 77  | Syzygium paniculatum 'Select Form' | Dwarf Brush Cherry  | 5L        | 1.5mh x 3000      |
| WF             | 22  | * Westringia fruticosa             | Coastal Rosemary    | 5L        | 1.5mh x 1.5ms     |

\* LOW WATER USE PLANT (SYDNEY WATER BOARD SELECTION) \*\* ENDEMIC PLANT SPECIES

## LANDSCAPE PROPOSAL BUCASIA PTY LTD 62-80 ROWE STREET, EASTWOOD, NSW.

ULP URBAN LANDSCAPE PLANNERS PTY LTD.

LANDSCAPE DESIGN, HORTICULTURE & VEGETATION CONSULTANTS Terrence Machin MAILDM & MAIH. 20 Koorana Road, Picton NSW. 2571. Phone : (02) 4683-2766 Fax : (02) 4683-2755

**30/03/2009** Level (3) and ground level redraw. Setback of 6 metres from the trunk of tree # 10 *Eucalyptus microcorys* (Tallowwood) to facilitate the tree being retained. Also coupled with the retention of trees # 8 & 9.

03/04/2009 Redraw level (3). Redraw landscaping to podium. Adjust landscaping to First Ave. Show basement excavation line and PRZ area to tree #10.

25/05/2009 Redraw level (3) podium level and landscaping lawn areas added. Adjust planting at groundfloor.